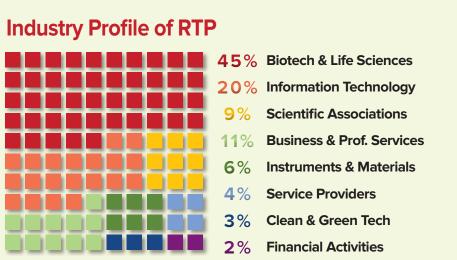

|            |   |

# ABOUT RTP

## The Research Triangle Park's creation in 1959

remains one of the most transformational public-private partnerships in the history of North Carolina – and one well before its time, due to the visionary ambitions of government, business and academic leaders to create a more competitive economic base that would carry the state into the 21st century.

Today, RTP is recognized around the world for its critical mass of pioneering research, university-industry partnerships, multinational businesses and a globally competitive talent pool. It is among the largest research parks in the U.S., currently home to more than 220 companies that have created a culture of scientific advancement and collaboration.



# **Key RTP Facts**

### Find out more at www.rtp.org

- 7,000 acres (2,833 hectares)
- 220+ research companies, including more than 65 start-ups
- 46,000+ high-tech workers
- 22.5 million sq. ft. of built space
- Founded in 1959
- Managed by the nonprofit Research Triangle Foundation of NC



- Alexander Business Suites



## **RTP Companies By Size**

- **59%** 1-9 Employees
- **15% 10 24** Employees
- **5% 25 49 Employees**
- **7% 50 99 Employees**
- **4**% **100 249 Employees**
- **5% 250 999 Employees**
- **4**% **1,000 4,999 Employees**
- 1% 5,000+ Employees

### Incubators and Accelerators

- Alexandria Innovation Center
- First Flight Venture Center
- The Frontier at RTP
- The Hamner Accelerator for Translational BioSciences
- The Lab at RTP