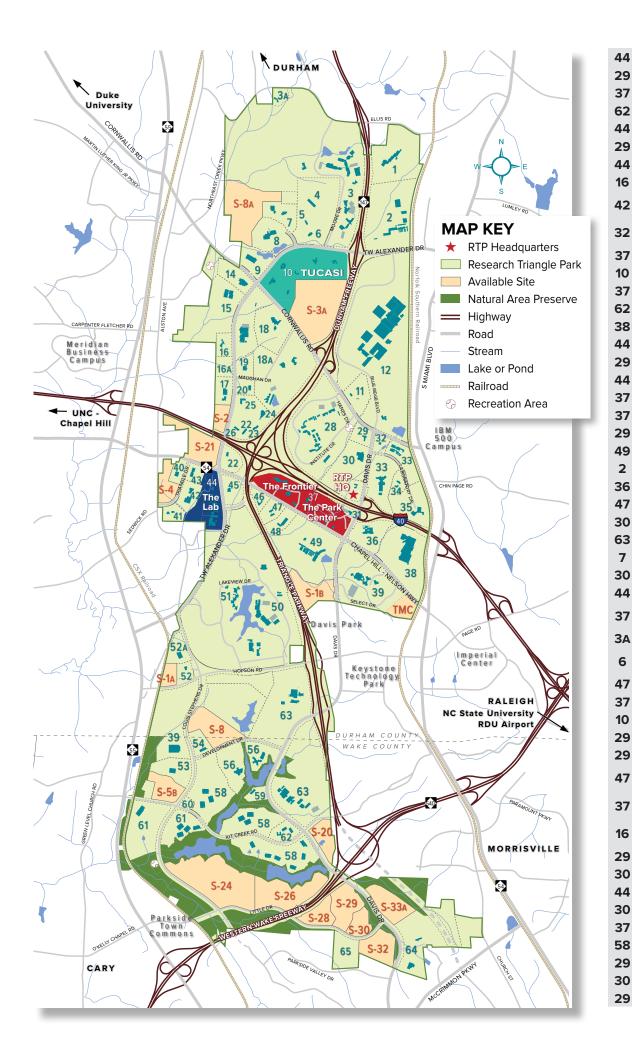

| 44 | 108Labs, LLC                                              |              | S |          |                                    |
|----|-----------------------------------------------------------|--------------|---|----------|------------------------------------|
| 29 | 21st Century Creations                                    | $\bigcirc$   | S |          | C                                  |
| 37 | 919 Magazine                                              | $\bigcirc$   | S |          |                                    |
| 62 | Aerie Pharmaceuticals, Inc.                               | •            | S |          |                                    |
| 44 | AgBiome                                                   |              | S |          |