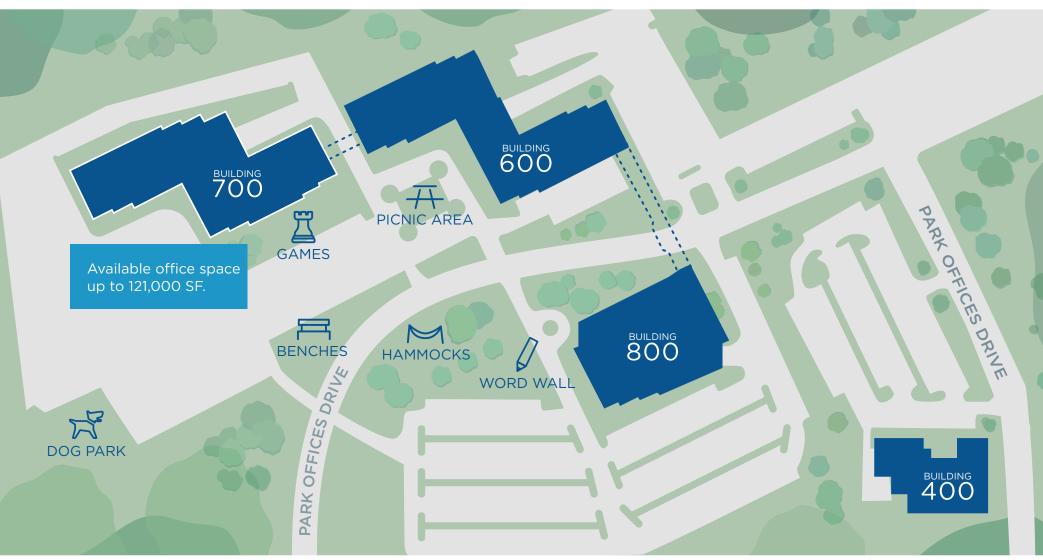

### THE FRONTIER CAMPUS SITE MAP

1-40

NC HWY 54

## FRONTIER CAMPUS AMENITIES

- Outdoor meeting and brainstorming area
- Food truck plaza with outdoor seating
- Play zone with ping pong and corn hole
- RTP Dog Park open to companies and visitors