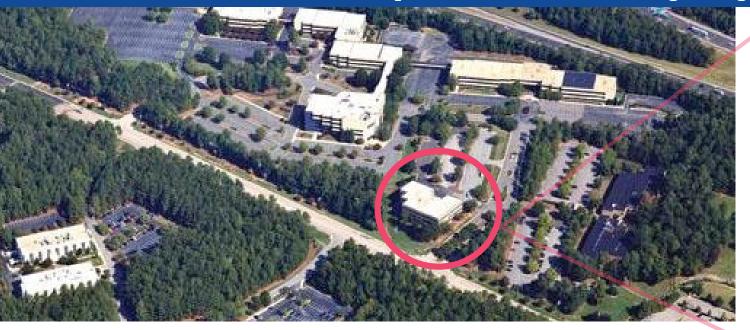

# The **Frontier** Research Triangle Park

400 Park Offices Drive | Research Triangle Park, NC 27709

# ACHIEVE IN RTP?

WHAT

400 at The Frontier



Want to be located in RTP and part of the vibrant and growing Frontier campus?





www.chirt Chirb

#### AVAILABILITY

- Total Building Area: 56,337 SF
- Rental Rates:

Office: \$22.50/RSF, Full Service Lab: \$35.00/RSF, Full Service

- Floors: 4
- Parking Ratio: 4.5/1000

#### ON-SITE PERKS

DUlle

- Conference rooms and meeting spaces available
- Daily food trucks and fresh vending on first floor of 800
- Weekly food truck rodeo hosting the area's top rated vendors
- Weekly Happy Hours and community events

### RTP

The Research Triangle Park has a strong, diversified, and growing economy, hosting more than 170 companies and over 42,000 employees. It is one of the world's largest and most successful research and development centers, and benefits from an excellent transportation infrastructure including major highway access and the nearby Raleigh-**Durham Internatio