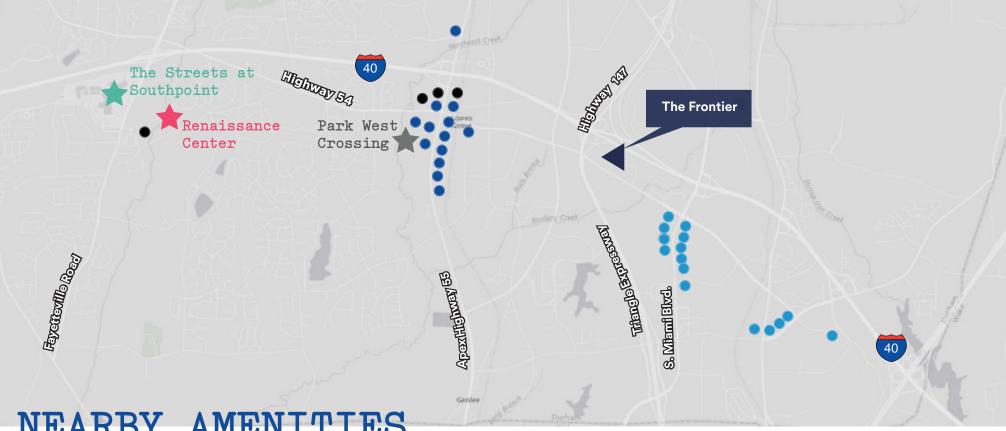

### NEARBY AMENITIES

#### The Streets at Southpoint Renaissance Center

**DINING:** California Pizza Kitchen Chick-Fil-A Chipotle Firebirds Grill Maggiano's Little Italy Panera Bread Starbucks Subway The Cheesecake Factory Zinburger Wine & Burger Bar

**ENTERTAINMENT: AMC Southpoint Cinemas** 

SERVICES: Bank of America

#### DINING: Chili's Grill & Bar Buffalo Wild Wings Jersey Mike's McAlister's Deli Moe's Southwest Grill P.F. Chang's China Bistro Starbucks Sweet Frog

Ted's Montana Grill

SHOPPING: Best Buy World Market Nordstrom Rack Old Navy REI

#### Highway 55 Corridor

DINING: William's Gourmet Kitchen Chick-Fil-A Café Meridian Brigs at the Park Thai 55 Cook Out Starbucks Subway Bojangles' Wendy's McDonald's Taco Bell

SERVICES: Firestone Tire Jiffy Lube

#### S. Miami Blvd.

**DINING:** Mez Contemporary Mexican Page Road Grill Starbucks Chelsea Café **Carolina Glazed Donuts** Lina's Café & Catering Ping Pong Café Cilantro Grill Randy's Pizza Wok'n Grille Zaxby's Tropical Smoothie Café Serena Sicilian Gastropub Bojangles' Arby's Subway

#### Park West Crossing

SHOPPING: Food Lion

SERVICES: Fed Ex Office **Regency Cleaners** The UPS Store

#### Accommodations

Hilton Garden Inn Durham **Extended Stay America** Courtyard by Marriott Residence Inn