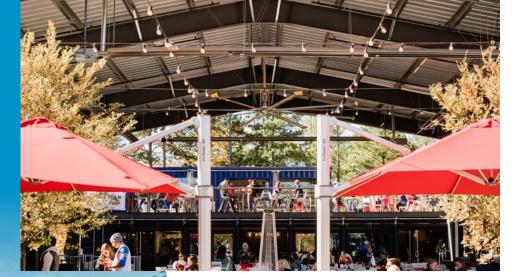

## Boxyard RMP

## AWARD WINNING BOXYARD LOCATED ON THE FRONTIER CAMPUS

Boxyard RTP is home to 15,000 square feet of creative eateries and unique experiences. Sustainably constructed from repurposed shipping containers, Boxyard is a dog-friendly hyper-local community where RTP employees and people from greater Triangle Region can enjoy live performances, meet, eat and unwind.

Boxyard

**TBJ SPACE Awards:** Top Retail Development (2022)

**TCREW:** Best Development Project (2022)

**Best of Durham:** Best Venue for Live Music (2022 & 2023)

40 UPCYCLED SHIPPING CONTAINERS 200 EVENTS ANNUALLY