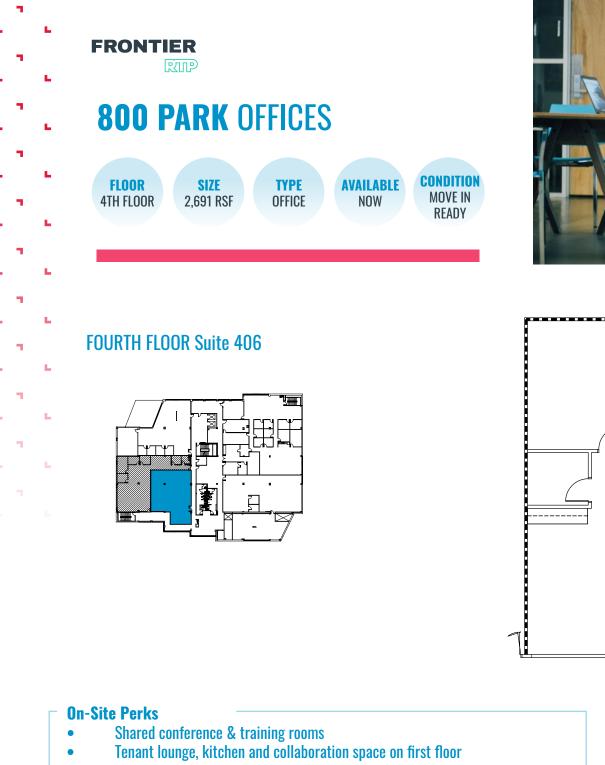

#### **On-Site Perks**

- •
- Shared conference & training rooms Tenant lounge, kitchen and collaboration space on first floor •

-

14x16 

- •
- Shared conference & training rooms Tenant lounge, kitchen and collaboration space on first floor