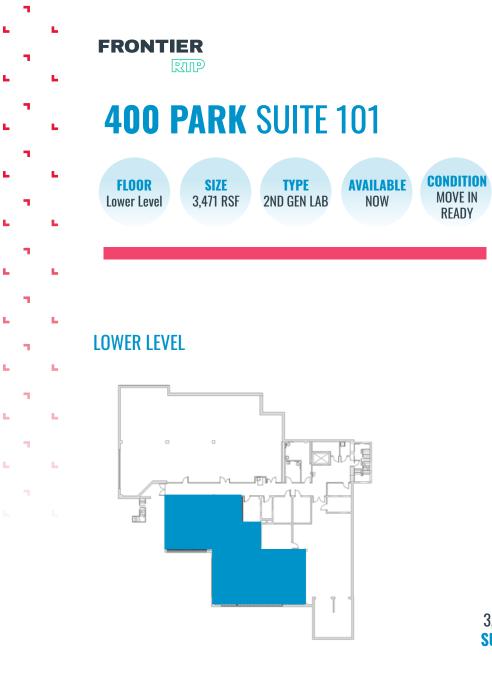

OPMENT & NETWORKING EVENTS** 

## Boxyard RMP

## AWARD WINNING BOXYARD LOCATED ON THE FRONTIER CAMPUS

Boxyard RTP is home to 15,000 square feet of creative eateries and unique experiences. Sustainably constructed from repurposed shipping containers, Boxyard is a dog-friendly hyper-local community where RTP employees and people from greater Triangle Region can enjoy live performances, meet, eat and unwind.



Boxyard

**TBJ SPACE Awards:** Top Retail Development (2022)



**TCREW:** Best Development Project (2022)



**Best of Durham:** Best Venue for Live Music (2022 & 2023)







40 UPCYCLED SHIPPING CONTAINERS 200 EVENTS ANNUALLY



IC











-



**On-Site Perks** 

• Outdoor meeting and brainstorming area



\*can demise to 2,715 SF by excluding the green shaded area



-

-







7

-

-

-

7







#### **On-Site Perks**

- •
- Shared conference & training rooms Tenant lounge, kitchen and collaboration space on first floor •











-

14x16 

- •
- Shared conference & training rooms Tenant lounge, kitchen and collaboration space on first floor







## FRONTIER

#### **LEASING CONTACTS**



KENT HONEYCUTT Senior Director Direct Line: +1 919 612 2766 kent.honeycutt@cushwake.com



РЛПР

STACY MBITHI Director Direct Line: +1 919 645 3598 stacy.mbithi@cushwake.com

### FRONTIER

Park Offices Drive Research Triangle Park, NC 27709

FOR MORE INFORMATION, PLEASE VISIT:

frontier.RTP.org

©2024 Cushman & Wakefield. All rights reserved. The information contained in this communication is strictly confidential. This information has been obtained from sources belie