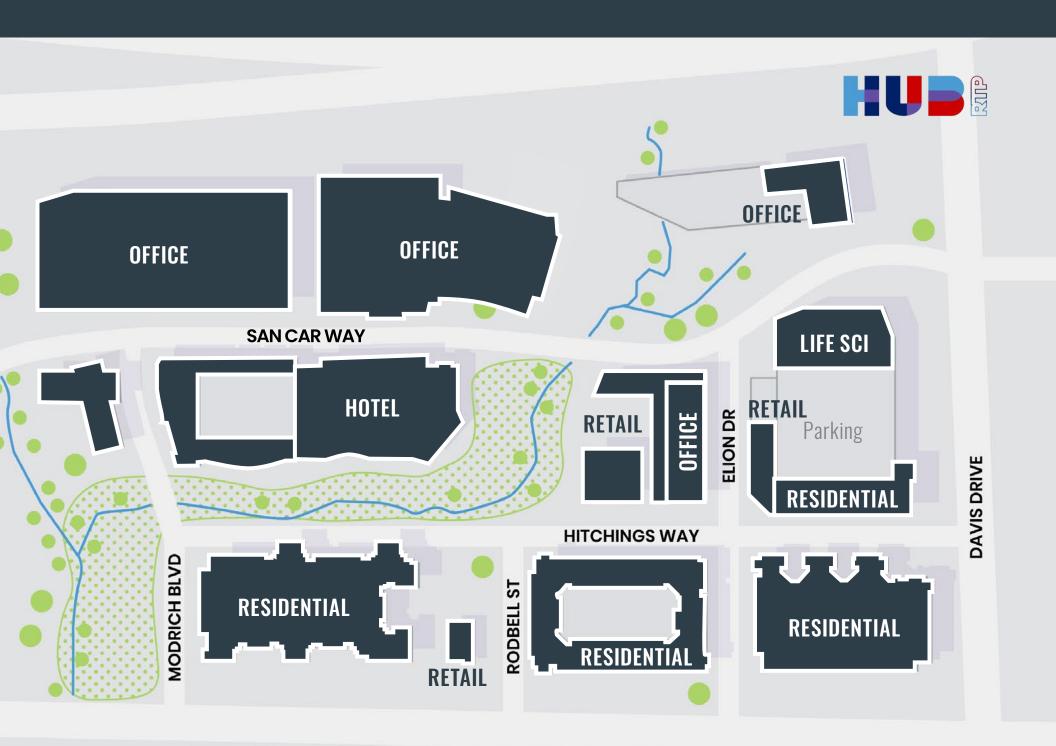

## SEE WHAT'S COMING TOMORROW AT HUB RTP

75,000 SQUARE FEET OF RETAIL DELIVERING 2024

**1,200-UNIT RESIDENTIAL** DEVELOPMENT **DELIVERING 2024** 

**250 HOTEL ROOMS** 

| MI | LLION | + SQUA | RE FE | ET |
|----|-------|--------|-------|----|
| FO | FFICE | & LAB  | SPAC  | E  |

**16 ACRES OF PARKS & GREEN SPACE** 

265,000 SQUARE FEET **OF MODERN LAB & OFFICE SPACE DELIVERING Q1 2025** 

RTP180 & ON THE MENU -**PROFESSIONAL DEVELOPMENT & NETWORKING EVENTS** 