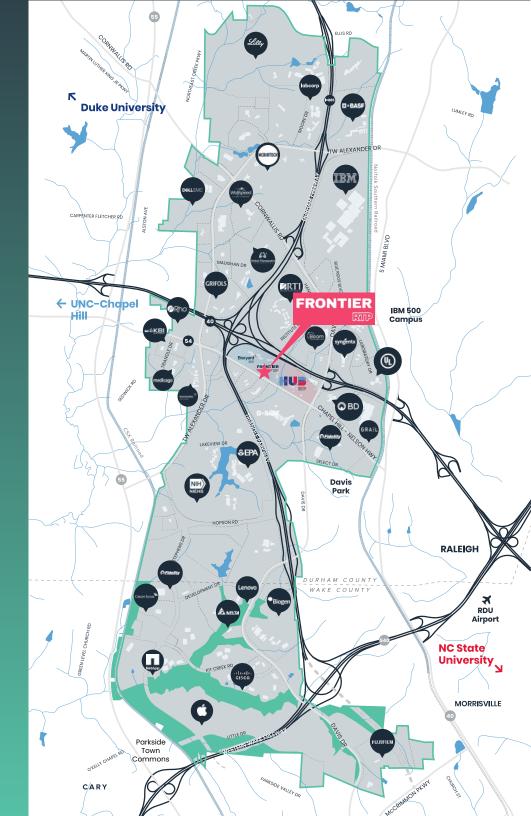

# WHAT WILL You achieve?

FRONTIER

Research Triangle Park has a strong, diversified, and growing economy, hosting more than 375 companies and over 60,000 employees. It is one of the world's largest and most successful research and development centers, and benefits from an excellent transportation infrastructure including major highway access and the nearby Raleigh-Durham International Airport as well as the steady stream of intellectual capital coming from the four major universities nearby – Duke University, University of North Carolina at Chapel Hill, the University of North Carolina, North Carolina State University, and North Carolina Central University.