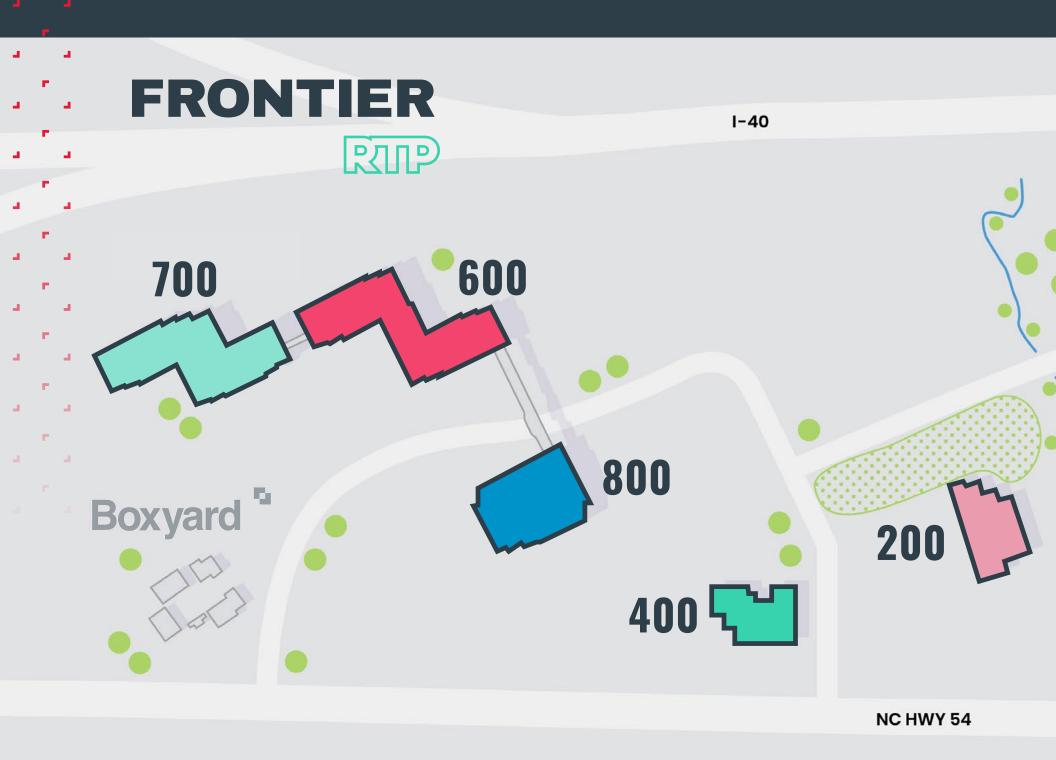

PARK OFFICES DRIVE RESEARCH TRIANGLE PARK NC 27709

а.

#### OFFICE AND LAB SPACES AVAILABLE

Π.

Γ.

Γ.

Г.

\_

-1

-

# WHAT WILL You achieve?

FRONTIER

Research Triangle Park has a strong, diversified, and growing economy, hosting more than 375 companies and over 60,000 employees. It is one of the world's largest and most successful research and development centers, and benefits from an excellent transportation infrastructure including major highway access and the nearby Raleigh-Durham International Airport as well as the steady stream of intellectual capital coming from the four major universities nearby – Duke University, University of North Carolina at Chapel Hill, the University of North Carolina, North Carolina State University, and North Carolina Central University.