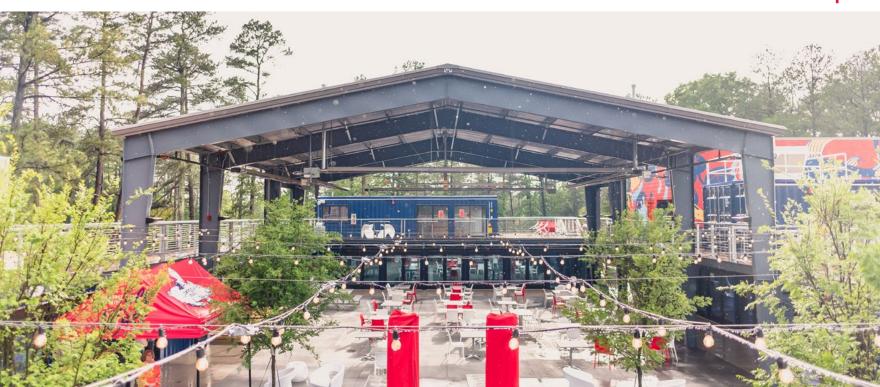

## Boxyard RMP

## AWARD WINNING BOXYARD LOCATED ON THE FRONTIER CAMPUS

Boxyard RTP is home to 15,000 square feet of creative eateries and unique experiences. Sustainably constructed from repurposed shipping containers, Boxyard is a dog-friendly hyper-local community where RTP employees and people from greater Triangle Region can enjoy live performances, meet, eat and unwind.

Boxyard

**TBJ SPACE Awards:** Top Retail Development (2022)

**TCREW:** Best Development Project (2022)

**Best of Durham:** Best Venue for Live Music (2022 & 2023)

40 UPCYCLED SHIPPING CONTAINERS 200 EVENTS ANNUALLY