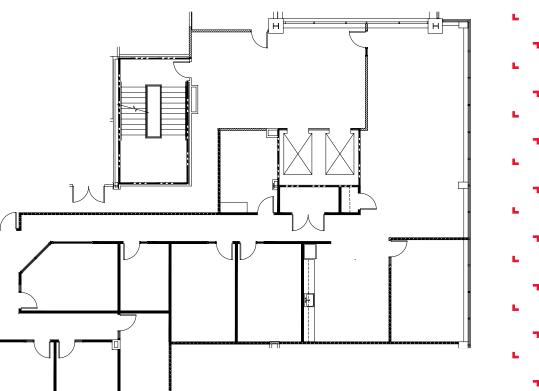

ateries and unique experiences. Sustainably constructed from repurposed shipping containers, Boxyard is a dog-friendly hyper-local community where RTP employees and people from greater Triangle Region can enjoy live performances, meet, eat and unwind.



Boxyard

**TBJ SPACE Awards:** Top Retail Development (2022)



**TCREW:** Best Development Project (2022)



**Best of Durham:** Best Venue for Live Music (2022 & 2023)







40 UPCYCLED SHIPPING CONTAINERS 200 EVENTS ANNUALLY



IC











-



**On-Site Perks** 

• Outdoor meeting and brainstorming area



\*can demise to 2,715 SF by excluding the green shaded area



-

-







7

-

-

-

7







#### **On-Site Perks**

- •
- Shared conference & training rooms Tenant lounge, kitchen and collaboration space on first floor •











-

14x16 

- •
- Shared conference & training rooms Tenant lounge, kitchen and collaboration space on first floor







## FRONTIER

#### **LEASING CONTACTS**



KENT HONEYCUTT Senior Director Direct Line: +1 919 612 2766 kent.honeycutt@cushwake.com



РЛПР

STACY MBITHI Director Direct Line: +1 919 645 3598 stacy.mbithi@cushwake.com

### FRONTIER

Park Offices Drive Research Triangle Park, NC 27709

FOR MORE INFORMATION, PLEASE VISIT:

frontier.RTP.org

©2024 Cushman & Wakefield. All rights reserved. The information contained in this communication is strictly confidential. This information has been obtained from sources believed to be reliable but has not been verified. NO WARRANTY OR REPRESENTATION, EXPRESS OR IMPLIED, IS MADE AS TO THE CONDITION OF THE PROPERTY (OR PROPERTIES) RE