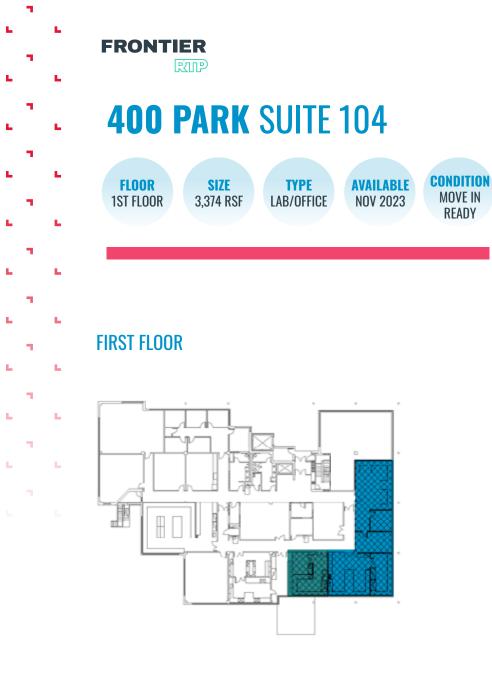

IC

-

**On-Site Perks** 

• Outdoor meeting and brainstorming area

\*can demise to 2,715 SF by excluding the green shaded area

-

-

7

-

-

-

7