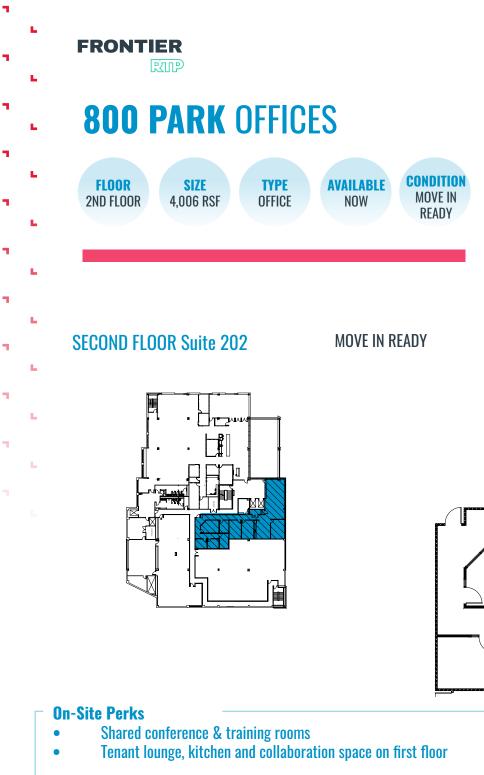

#### **On-Site Perks**

- •
- Shared conference & training rooms Tenant lounge, kitchen and collaboration space on first floor •

-

14x16 

- •
- Shared conference & training rooms Tenant lounge, kitchen and collaboration space on first floor