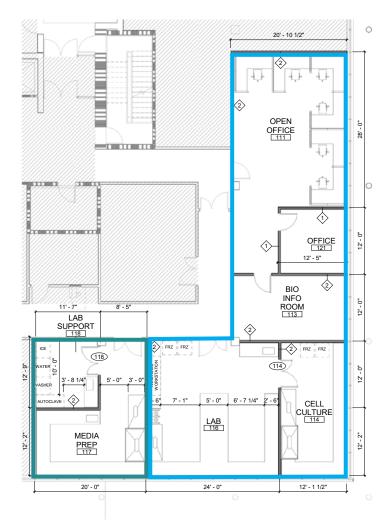

IC

-

**On-Site Perks** 

• Outdoor meeting and brainstorming area

\*can demise to 2,715 SF by excluding the green shaded area

-

-

7

-

-

-

7