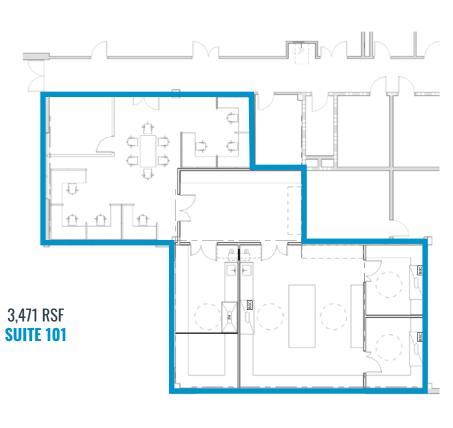

IC

-

**On-Site Perks** 

• Outdoor meeting and brainstorming area

\*can demise to 2,715 SF by excluding the green shaded area

-

-

7

-

-

-

7