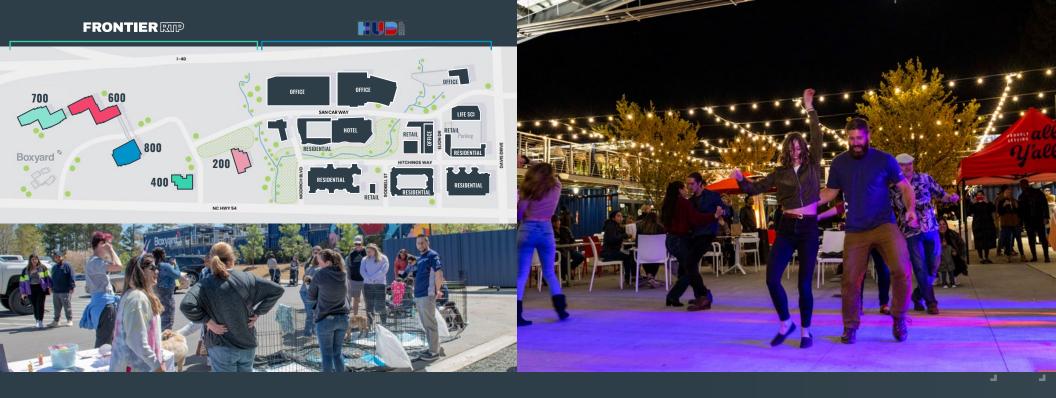

## Boxyard RMP

## AWARD WINNING BOXYARD LOCATED ON THE FRONTIER CAMPUS

Boxyard RTP is home to 15,000 square feet of creative eateries and unique experiences. Sustainably constructed from repurposed shipping containers, Boxyard is a dog-friendly hyper-local community where RTP employees and people from greater Triangle Region can enjoy live performances, meet, eat and unwind.

Boxyard

**TBJ SPACE Awards:** Top Retail Development (2022)

**TCREW:** Best Development Project (2022)

**Best of Durham:** Best Venue for Live Music (2022 & 2023)

40 UPCYCLED SHIPPING CONTAINERS 200 EVENTS ANNUALLY