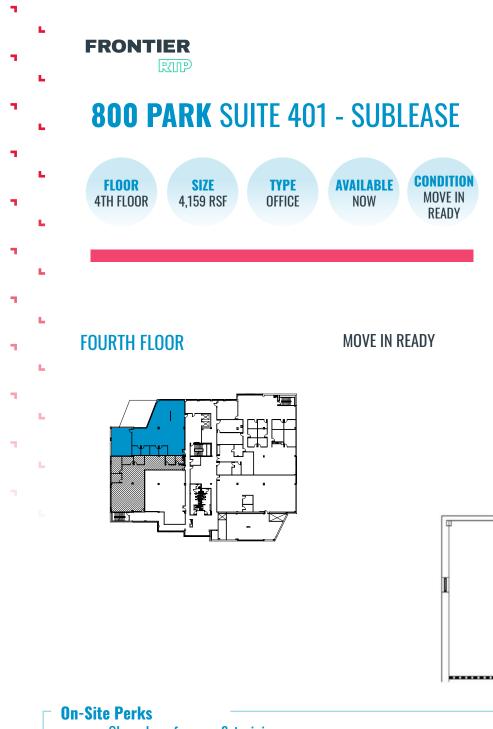

#### **On-Site Perks**

- •
- Shared conference & training rooms Tenant lounge, kitchen and collaboration space on first floor •

-

14x16 

- •
- Shared conference & training rooms Tenant lounge, kitchen and collaboration space on first floor