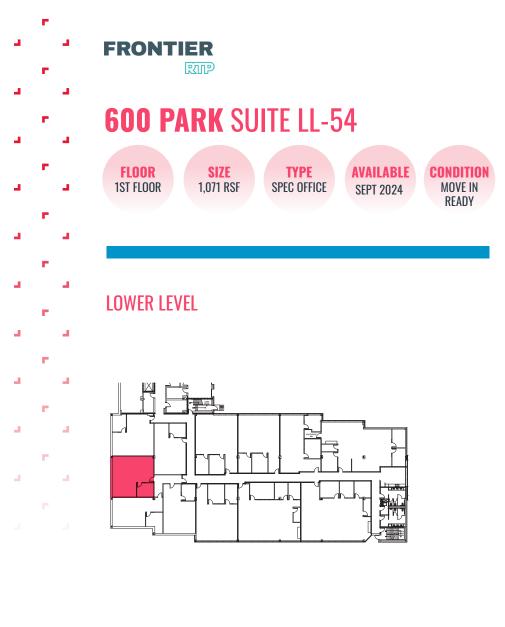

#### **On-Site Perks**

- •
- Shared conference & training rooms Tenant lounge, kitchen and collaboration space on first floor •

-

14x16 

- •
- Shared conference & training rooms Tenant lounge, kitchen and collaboration space on first floor