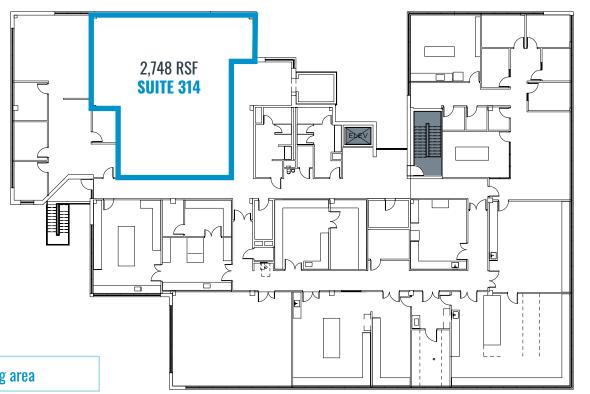

IC

-

**On-Site Perks** 

• Outdoor meeting and brainstorming area

\*can demise to 2,715 SF by excluding the green shaded area

-

-

7

-

-

-

7

#### **On-Site Perks**

- •
- Shared conference & training rooms Tenant lounge, kitchen and collaboration space on first floor •

-

14x16 

- •
- Shared conference & training rooms Tenant lounge, kitchen and collaboration space on first floor