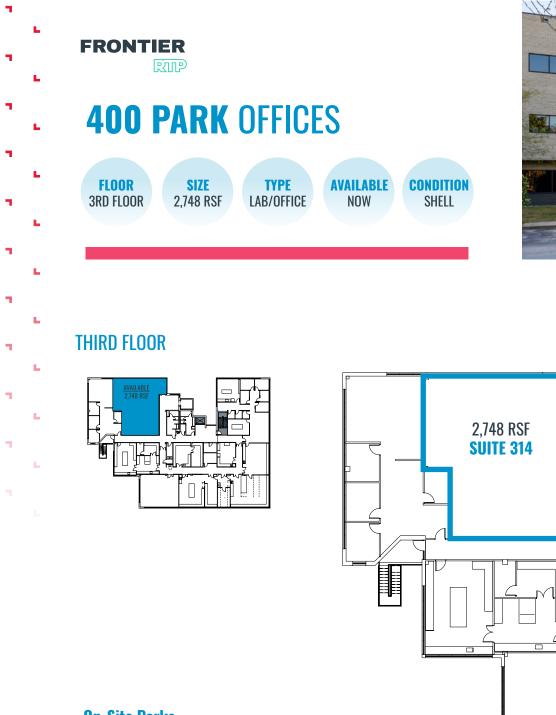

IC

-

**On-Site Perks** 

• Outdoor meeting and brainstorming area

\*can demise to 2,715 SF by excluding the green shaded area

-

-

7

-

-

-

7

#### **On-Site Perks**

- •
- Shared conference & training rooms Tenant lounge, kitchen and collaboration space on first floor •

-

14x16 

- •
- Shared conference & training rooms Tenant lounge, kitchen and collaboration space on first floor